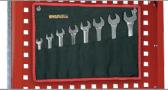

#### **BAG FOR OPEN-END WRENCH SETS**

#### 6 Compartments

| COD   | LxWxH   | PCS |
|-------|---------|-----|
| 90052 | 290X250 | 6   |

- 2 side holes
- · Adjustable straps and handle

#### 8 Compartments

| COD   | LxWxH   | PCS |
|-------|---------|-----|
| 90053 | 425X295 | 8   |

- 2 side holes
- · Adjustable straps and handle

### 10 Compartments

| COD   | LxWxH   | PCS |
|-------|---------|-----|
| 90054 | 510X330 | 10  |

- 2 side holes
- Adjustable straps and handle

#### 12 Compartments

| COD   | LxWxH   | PCS |
|-------|---------|-----|
| 90055 | 700X370 | 12  |

- 2 side holes and 1 central
- Adjustable straps and handle