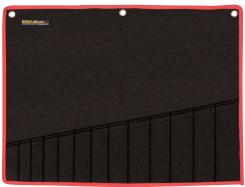

# BAGS FOR WRENCH SETS

EGA Master bags for wrench sets are the ideal product for the professional use: they provide the storage of the tools easily and comfortably, improving their organization.

- Perfect organization of tools.
- 2. Made of high strength 600D polyester.

- 3. Available models from 6 to 26 compartments, adapting to all sets of open-end wrenches, combination wrenches and double offset ring wrenches.
- 4. Practical side holes at the upper ends for hanging.

They include adjustable straps at the back for folding of the bags, enabling storage and transportation easily.

6. With double layer handle and soft stuffing for a comfortable grip.

#### **TECHNICAL SPECIFICATIONS**

| MATERIAL | Polyester 600D |
|----------|----------------|
| FINISH   | Black and red  |