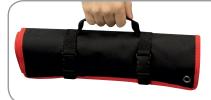

They include adjustable straps at the back for folding of the bags, enabling storage and transportation easily.

6. With double layer handle and soft stuffing for a comfortable grip.