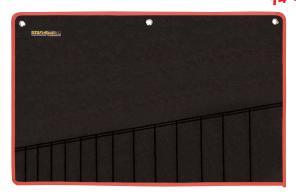

# BAGS FOR WRENCH SETS

EGA Master bags for wrench sets are the ideal product for the professional use: they provide the storage of the tools easily and comfortably, improving their organization.

- Perfect organization of tools.
- 2. Made of high strength 600D polyester.

- 3. Available models from 6 to 26 compartments, adapting to all sets of open-end wrenches, combination wrenches and double offset ring wrenches.
- 4. Practical side holes at the upper ends for hanging.

They include adjustable straps at the back for folding of the bags, enabling storage and transportation easily.

6. With double layer handle and soft stuffing for a comfortable grip.

#### **TECHNICAL SPECIFICATIONS**

| MATERIAL | Polyester 600D |
|----------|----------------|
| FINISH   | Black and red  |