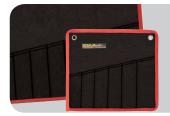

# BAGS FOR WRENCH SETS

EGA Master bags for wrench sets are the ideal product for the professional use: they provide the storage of the tools easily and comfortably, improving their organization.

- Perfect organization of tools.
- 2. Made of high strength 600D polyester.

- 3. Available models from 6 to 26 compartments, adapting to all sets of open-end wrenches, combination wrenches and double offset ring wrenches.
- 4. Practical side holes at the upper ends for hanging.

They include adjustable straps at the back for folding of the bags, enabling storage and transportation easily.

6. With double layer handle and soft stuffing for a comfortable grip.

#### **TECHNICAL SPECIFICATIONS**

| MATERIAL | Polyester 600D |
|----------|----------------|
| FINISH   | Black and red  |