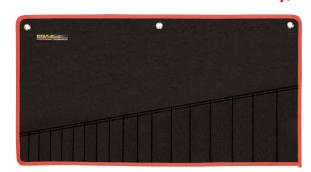

# BAGS FOR WRENCH SETS

EGA Master bags for wrench sets are the ideal product for the professional use: they provide the storage of the tools easily and comfortably, improving their organization.

- Perfect organization of tools.
- 2. Made of high strength 600D polyester.

- 3. Available models from 6 to 26 compartments, adapting to all sets of open-end wrenches, combination wrenches and double offset ring wrenches.
- 4. Practical side holes at the upper ends for hanging.

They include adjustable straps at the back for folding of the bags, enabling storage and transportation easily.

6. With double layer handle and soft stuffing for a comfortable grip.

#### **TECHNICAL SPECIFICATIONS**

| MATERIAL | Polyester 600D |
|----------|----------------|
| FINISH   | Black and red  |