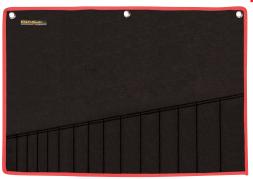

# BAGS FOR WRENCH SETS

EGA Master bags for wrench sets are the ideal product for the professional use: they provide the storage of the tools easily and comfortably, improving their organization.

- Perfect organization of tools.
- 2. Made of high strength 600D polyester.

- 3. Available models from 6 to 26 compartments, adapting to all sets of open-end wrenches, combination wrenches and double offset ring wrenches.
- 4. Practical side holes at the upper ends for hanging.

They include adjustable straps at the back for folding of the bags, enabling storage and transportation easily.

6. With double layer handle and soft stuffing for a comfortable grip.

#### **TECHNICAL SPECIFICATIONS**

| MATERIAL | Polyester 600D |
|----------|----------------|
| FINISH   | Black and red  |