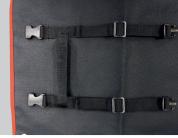

They include adjustable straps at the back for folding of the bags, enabling storage and transportation easily.

6. With double layer handle and soft stuffing for a comfortable grip.