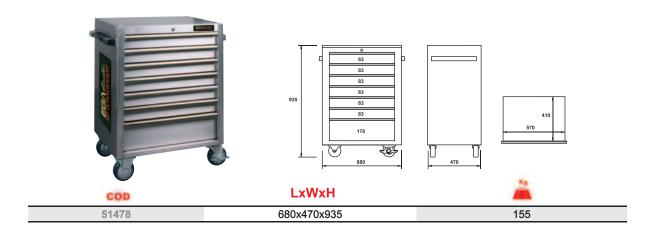

## **TECHNICAL SPECIFICATIONS**

| Material                                  | Inox    |
|-------------------------------------------|---------|
| 7 Ball-bearing slides                     | •       |
| 2 fixed and 2 revolving with brake wheels | 5"X1.5" |
| Capacity in 83mm height drawers           | 25 Kg   |
| Capacity in 170mm height drawers          | 30 Kg   |
| Total static weight capacity              | 320 Kg  |
| Central locking system                    | •       |
| Reinforced side handle                    | •       |
| Anti-overturn system in each drawers      | •       |