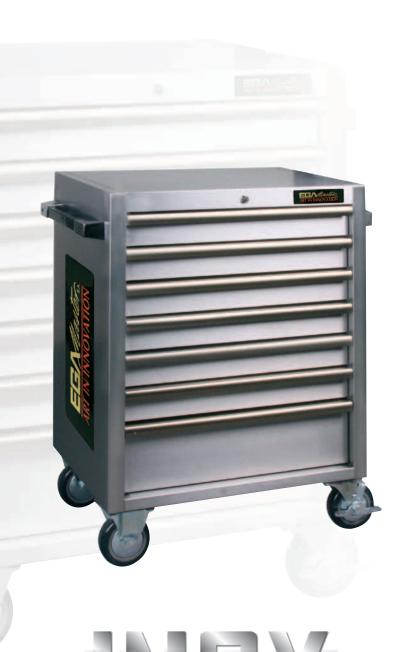

## STAINLESS STEEL ROLLER CABINET

The stainless steel roller cabinet from EGA MASTER is the ideal solution for those environments which require increased levels of protection from pollution; such as the food and healthcare industries.

**1.** Each drawer provides easy transportation and storage, with increased levels of safety coming from the Antioverturn system which has individual safety.

- 2. Manufactured in high-quality steel.
- **3.** The central locking system ensures maximum anti-theft security and prevents undesired opening of the cabinet.

**4.** The reinforced heavy duty structure provides **320Kg** of static capacity.

- 5. Side handles for easier movement.
- **6.** Different size drawers provide the maximum versatility for tool storage. Equipped with ball bearings to ensure smooth and comfortable operation.
- **7.** Four tough castors enable smooth transportation, two of them have brakes and swivel.