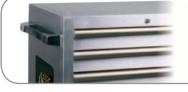

## **TECHNICAL SPECIFICATIONS**

| MATERIAL  |              | Stainless Steel |
|-----------|--------------|-----------------|
| FINISHING | Side handles | Chrome metal    |

**4.** The reinforced heavy duty structure provides **320Kg** of static capacity.

- 5. Side handles for easier movement.
- **6.** Different size drawers provide the maximum versatility for tool storage. Equipped with ball bearings to ensure smooth and comfortable operation.
- **7.** Four tough castors enable smooth transportation, two of them have brakes and swivel.