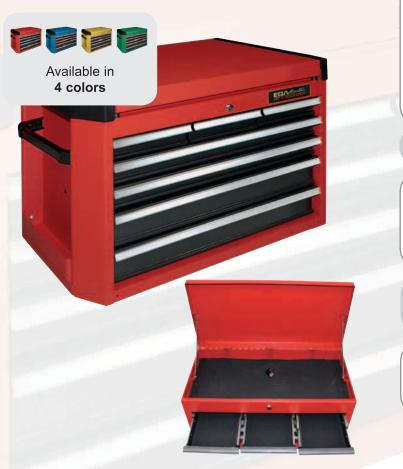

## **TOP BOX** TOOL CHEST

EGA MASTER top box tool chest is the ideal solution for industrial tool storage and transportation, providing extra resistance and longer durability.

**1.** Each drawer provides easy transportation and storage, with increased levels of safety coming from the Antioverturn system which has individual safety opening buttons on each drawer.

2. Manufactured in high-quality steel.

**3.** The central locking system ensures maximum anti-theft security and prevents undesired opening of the cabinet.

**4.** The reinforced heavy duty structure provides **60Kg of static capacity**.

**5. Provided with side handles** for easier handling and extra comfort when carrying.