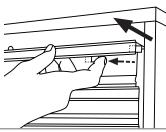

## **TOP BOX** TOOL CHEST

EGA MASTER top box tool chest is the ideal solution for industrial tool storage and transportation, providing extra resistance and longer durability.

**1.** Each drawer provides easy transportation and storage, with increased levels of safety coming from the Antioverturn system which has individual safety opening buttons on each drawer.