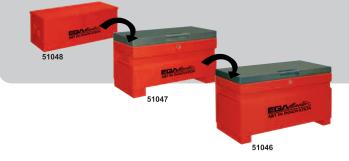

## METALLIC JOBSITE BOX

EGA Master chests are specially designed for use in even the most harsh conditions, such as those found in construction or any fields that require the use of large tools.

Four sizes are available, to match the requirements of the user. The long lasting powder coated finish is very resistant and ready for use in demanding conditions.

 COD
 LxWxH
 Overall thickness
 MAX

 51048
 720x315x282
 1,5mm
 80
 13

- 1. Made of high quality steel.
- 2. Suitable for use with a padlock for security.
- 3. Side handles.
- **4.** EGA Master chests are specially designed so that the smaller chest can be fitted inside the larger chest. Code 51048 inside code 51047 Code 51047 inside 51046. This feature will enables reduced transportation costs and more efficient use of storage space.