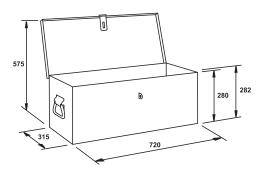

 COD
 LxWxH
 Overall thickness
 MAX

 51048
 720x315x282
 1,5mm
 80
 13

- 1. Made of high quality steel.
- 2. Suitable for use with a padlock for security.
- 3. Side handles.
- **4.** EGA Master chests are specially designed so that the smaller chest can be fitted inside the larger chest. Code 51048 inside code 51047 Code 51047 inside 51046. This feature will enables reduced transportation costs and more efficient use of storage space.