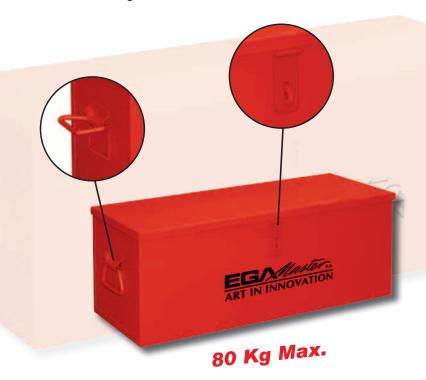

## METALLIC JOBSITE BOX

EGA Master chests are specially designed for use in even the most harsh conditions, such as those found in construction or any fields that require the use of large tools.

Four sizes are available, to match the requirements of the user. The long lasting powder coated finish is very resistant and ready for use in demanding conditions.

 COD
 LxWxH
 Overall thickness
 MAX

 51048
 720x315x282
 1,5mm
 80
 13

- 1. Made of high quality steel.
- 2. Suitable for use with a padlock for security.
- 3. Side handles.
- **4.** EGA Master chests are specially designed so that the smaller chest can be fitted inside the larger chest. Code 51048 inside code 51047 Code 51047 inside 51046. This feature will enables reduced transportation costs and more efficient use of storage space.