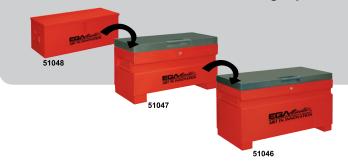

The long lasting powder coated finish is very resistant and ready for use in demanding conditions.

- 2. Made of high quality steel.
- 3. Side handles.
- **4.** It can be easily carried by pallet thanks to the special leg design.
- 5. Lateral reinforcement.
- **6.** EGA Master chests are specially designed so that the smaller chest can be fitted inside the larger chest. Code 51048 inside code 51047 Code 51047 inside 51046. This feature will enables reduced transportation costs and more efficient use of storage space.