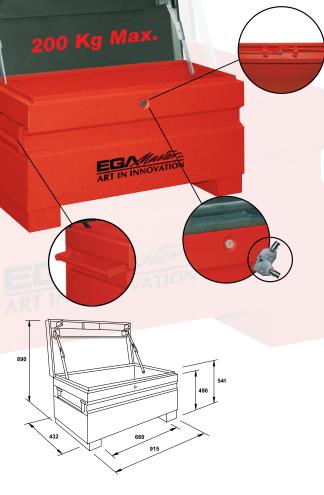

The long lasting powder coated finish is very resistant and ready for use in demanding conditions.

- 2. Made of high quality steel.
- 3. Side handles.
- **4.** It can be easily carried by pallet thanks to the special leg design.
- 5. Lateral reinforcement.
- **6.** EGA Master chests are specially designed so that the smaller chest can be fitted inside the larger chest. Code 51048 inside code 51047 Code 51047 inside 51046. This feature will enables reduced transportation costs and more efficient use of storage space.

| COD   | LxWxH       | Overall thickness | Base<br>thickness | MAX | Kg. |
|-------|-------------|-------------------|-------------------|-----|-----|
| 51047 | 915x432x541 | 1,5mm             | 2,5mm             | 200 | 40  |