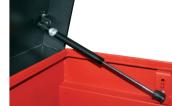

The long lasting powder coated finish is very resistant and ready for use in demanding conditions.

1. Central locking system (2keys).

2. Made of high quality steel.

**3.** It includes a pneumatic piston system on both sides of the chest to hold the lid, enabling easy opening and closing.