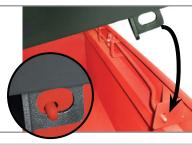

The long lasting powder coated finish is very resistant and ready for use in demanding conditions.

1. Central locking system (2keys).

2. Made of high quality steel.

**3.** It includes a pneumatic piston system on both sides of the chest to hold the lid, enabling easy opening and closing.