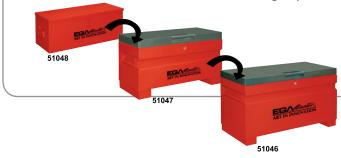

4. Side handles.

**5.** It can be easily carried by pallet thanks to the special leg design.

6. Lateral reinforcement.

7. EGA Master chests are specially designed so that the smaller chest can be fitted inside the larger chest. Code 51048 inside code 51047 • Code 51047 inside 51046. This feature will enables reduced transportation costs and more efficient use of storage space.