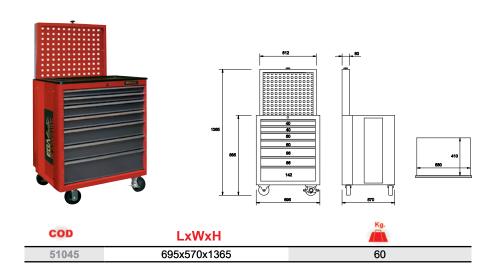

## ROLLER CABINET

EGA MASTER roller cabinets are the ideal solution for tool storage in industrial environments, providing extra resistance and longer durability. Designed for the most demanding use, they offer smooth movement and maximum load capacity.

- **4.** The reinforced heavy duty structure provides **500Kg of static capacity.**
- 5. Different size drawers provide the maximum versatility for tool storage. Equipped with ball bearings to ensure smooth and comfortable operation.
- **6.** Includes a **top tray** which offers more storage space.
- **7.** Four tough castors enable smooth transportation, two of them have brakes and swivel.

## **TECHNICAL SPECIFICATIONS**

| 7 Ball-bearing slides                                  | •      |
|--------------------------------------------------------|--------|
| 2 fixed and 2 revolving with brake wheels              | 5"X2"  |
| Capacity in 40mm height drawers                        | 30 Kg  |
| Capacity in 60mm height drawers                        | 30 Kg  |
| Capacity in 86mm height drawers                        | 40 Kg  |
| Capacity in 142mm height drawers                       | 50 Kg  |
| Total static weight capacity                           | 500 Kg |
| Number of holes of the panel                           | 12&12  |
| Pneumatically operated panel                           | •      |
| Central locking system in the panle and in the cabinet | •      |
| Reinforced heavy duty structure                        | •      |