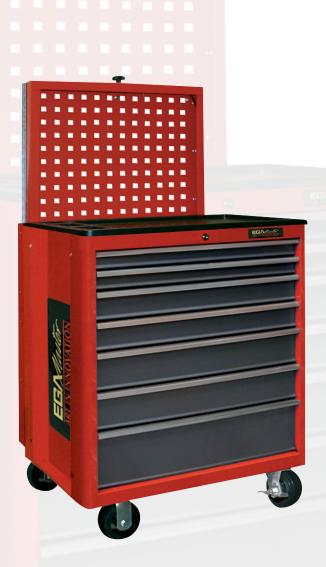

## ROLLER CABINET

EGA MASTER roller cabinets are the ideal solution for tool storage in industrial environments, providing extra resistance and longer durability. Designed for the most demanding use, they offer smooth movement and maximum load capacity.

- 1. Manufactured in high-quality steel.
- **2.** The central locking system ensures maximum anti-theft security and prevents undesired opening of the cabinet.

**3.** OODO Antioverturn System allows the user to open only one drawer each time.

- **4.** The reinforced heavy duty structure provides **500Kg of static capacity.**
- 5. Different size drawers provide the maximum versatility for tool storage. Equipped with ball bearings to ensure smooth and comfortable operation.
- **6.** Includes a **top tray** which offers more storage space.
- **7.** Four tough castors enable smooth transportation, two of them have brakes and swivel.

**8.** Additional rear panel for better tool organization, exhibition and selection.