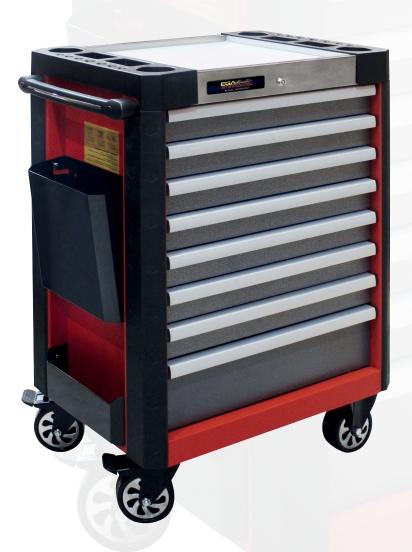

## ROLLER TOOL CABINETS

**EGA MASTER roller cabinets are the ideal solution for tool storage in industrial environments,** providing extra resistance and longer durability. Designed for the most demanding use, they offer smooth movement and maximum load capacity.

Side handles!

**1.** OODO Antioverturn System allows the user to open only one drawer each time.

- 2. Manufactured in high-quality steel.
- **3.** The central locking system ensures maximum anti-theft security and prevents undesired opening of the cabinet.

- **4.** The reinforced heavy duty structure provides **500Kg** of static capacity.
- **5.** The large **ABS** tray with 23 compartments includes one large central area for larger items.

- **6.** Different size drawers provide the maximum versatility for tool storage. **Equipped with ball bearings to ensure smooth and comfortable operation**.
- **7.** With lateral trash tray and a small compartment adaptable to both sides.
- **8.** Four tough castors enable smooth transportation, two of them have brakes and swivel.