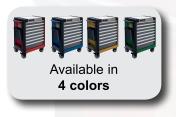

## **TECHNICAL SPECIFICATIONS**

| MATERIAL  | Steel                                                          |                                                                                                                                                                                  |  |
|-----------|----------------------------------------------------------------|----------------------------------------------------------------------------------------------------------------------------------------------------------------------------------|--|
| FINISHING | Cabinet                                                        | Cod. 50977 Painted in epoxy powder Red RAL 2002 semitexturized Cod. 50978 Painted in blue RAL-5017* Cod. 50979 Painted in yellow RAL-1003* Cod. 50980 Painted in green RAL-6032* |  |
|           | Lateral trash tray and compartment and sides of the upper tray | Black                                                                                                                                                                            |  |
| Fron      | Front drawers                                                  | Painted in grey                                                                                                                                                                  |  |
|           | Drawers handhold and upper tray                                | Chrome metal                                                                                                                                                                     |  |

\*Approximate colors