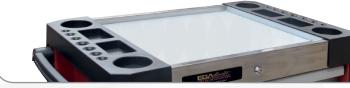

Side handles!

**1.** OODO Antioverturn System allows the user to open only one drawer each time.

- 2. Manufactured in high-quality steel.
- **3.** The central locking system ensures maximum anti-theft security and prevents undesired opening of the cabinet.

- **4.** The reinforced heavy duty structure provides **500Kg** of static capacity.
- **5.** The large **ABS** tray with 23 compartments includes one large central area for larger items.

- **6.** Different size drawers provide the maximum versatility for tool storage. **Equipped with ball bearings to ensure smooth and comfortable operation**.
- **7.** With lateral trash tray and a small compartment adaptable to both sides.
- **8.** Four tough castors enable smooth transportation, two of them have brakes and swivel.