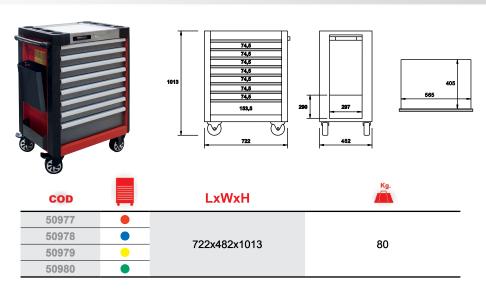

## **TECHNICAL SPECIFICATIONS**

| B Ball-bearing slides                   | •      |
|-----------------------------------------|--------|
| fixed and 2 revolving with brake wheels | 5"X2"  |
| Capacity in 74,5 mm height drawers      | 25 Kg  |
| Capacity in 153,5 mm height drawers     | 30 Kg  |
| otal static weight capacity             | 500 Kg |
| Central locking system                  | •      |
| Reinforced heavy duty structure         | •      |
| rash tray                               | •      |
| Anti-overturn system in each drawers    | •      |

## **TECHNICAL SPECIFICATIONS**

| MATERIAL  | Steel                                                          |                                                                                                                                                                                  |  |
|-----------|----------------------------------------------------------------|----------------------------------------------------------------------------------------------------------------------------------------------------------------------------------|--|
| FINISHING | Cabinet                                                        | Cod. 50977 Painted in epoxy powder Red RAL 2002 semitexturized Cod. 50978 Painted in blue RAL-5017* Cod. 50979 Painted in yellow RAL-1003* Cod. 50980 Painted in green RAL-6032* |  |
|           | Lateral trash tray and compartment and sides of the upper tray | Black                                                                                                                                                                            |  |
| Fron      | Front drawers                                                  | Painted in grey                                                                                                                                                                  |  |
|           | Drawers handhold and upper tray                                | Chrome metal                                                                                                                                                                     |  |