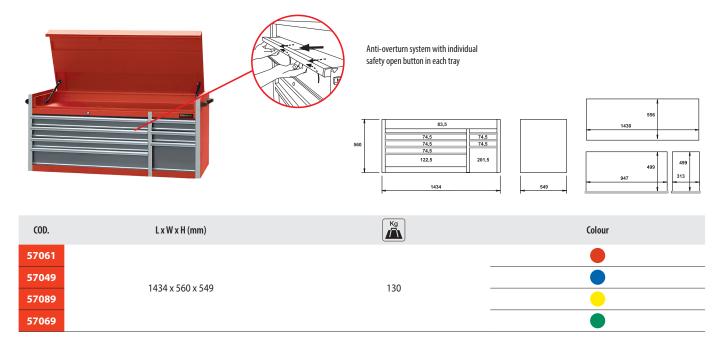

## **TOOL** CHEST

**EGA Master tool chests are the ideal solution for industrial tool storage and transportation**, providing extra resistance and longer durability.

**1.** Each drawer provides easy transportation and storage, with increased levels of safety coming from the **Anti**overturn system which has individual safety.

2. Manufactured in high-quality steel.

**3.** The central locking system ensures maximum anti-theft security and prevents undesired opening of the cabinet.

**4.** The reinforced heavy duty structure **provides 260Kg of static capacity.** 

**5.** Different size drawers provide the maximum versatility for tool storage. **Equipped with ball bearings to ensure smooth and comfortable operation.** 

6. Side handles for easier movement and greater comfort in transport.

7. Double pneumatic absorber equipped lid.

**TOOL CHEST** 

| TECHNICAL SPECIFICATIONS                 |        |  |
|------------------------------------------|--------|--|
| 7 ball-bearing slides                    | •      |  |
| Capacity in 947 x 499 x 122,5 mm drawers | 40 kg  |  |
| Capacity in 947 x 499 x 74,5 mm drawers  | 30 kg  |  |
| Capacity in 313 x 499 x 201,5 mm drawer  | 40 kg  |  |
| Capacity in 313 x 499 x 74,5 mm drawer   | 25 kg  |  |
| Total static weight capacity             | 260 kg |  |
| Anti-overturn system in each drawers     | •      |  |
| Reinforced heavy duty structure          | •      |  |
| Central locking system                   | •      |  |
| Lateral handles                          | •      |  |

| TECHNICAL SPECIFICATIONS |               |                                                                                                                                                                                              |
|--------------------------|---------------|----------------------------------------------------------------------------------------------------------------------------------------------------------------------------------------------|
| MATERIAL                 | Steel         |                                                                                                                                                                                              |
|                          | Tool chest    | Cod. 57061 Painted in epoxy powder Red RAL 2002<br>semitexturized<br>Cod. 57049 Painted in blue RAL-5017*<br>Cod. 57089 Painted in yellow RAL-1003*<br>Cod. 57069 Painted in green RAL-6032* |
| FINISHING                | Front drawers | Painted in grey                                                                                                                                                                              |
|                          |               | *Approximate colors                                                                                                                                                                          |