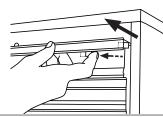

**5.** Different size drawers provide the maximum versatility for tool storage. **Equipped with ball bearings to ensure smooth and comfortable operation.** 

6. Side handles for easier movement and greater comfort in transport.