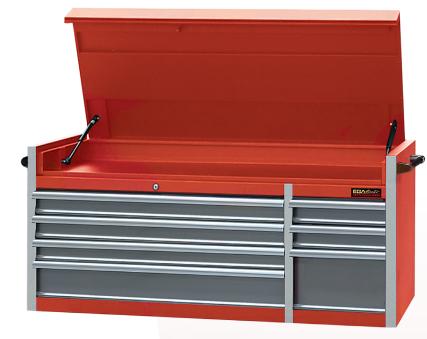

## **TOOL** CHEST

**EGA Master tool chests are the ideal solution for industrial tool storage and transportation**, providing extra resistance and longer durability.

**1.** Each drawer provides easy transportation and storage, with increased levels of safety coming from the **Anti**overturn system which has individual safety.

2. Manufactured in high-quality steel.

**3.** The central locking system ensures maximum anti-theft security and prevents undesired opening of the cabinet.

**4.** The reinforced heavy duty structure **provides 260Kg of static capacity.** 

**5.** Different size drawers provide the maximum versatility for tool storage. **Equipped with ball bearings to ensure smooth and comfortable operation.** 

6. Side handles for easier movement and greater comfort in transport.

7. Double pneumatic absorber equipped lid.

**TOOL CHEST** 

| TECHNICAL SPECIFICATIONS                 |        |  |
|------------------------------------------|--------|--|
| 7 ball-bearing slides                    | •      |  |
| Capacity in 947 x 499 x 122,5 mm drawers | 40 kg  |  |
| Capacity in 947 x 499 x 74,5 mm drawers  | 30 kg  |  |
| Capacity in 313 x 499 x 201,5 mm drawer  | 40 kg  |  |
| Capacity in 313 x 499 x 74,5 mm drawer   | 25 kg  |  |
| Total static weight capacity             | 260 kg |  |
| Anti-overturn system in each drawers     | •      |  |
| Reinforced heavy duty structure          | •      |  |
| Central locking system                   | •      |  |
| Lateral handles                          | •      |  |