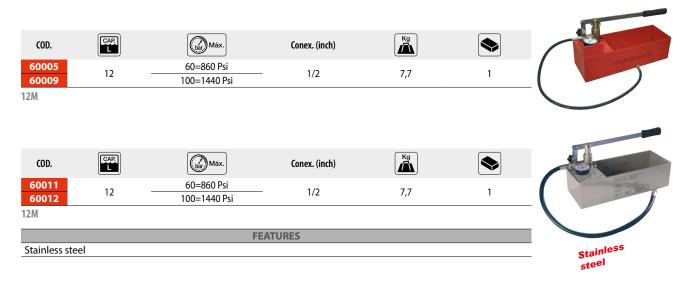

| TECHNICAL SPECIFICATION   |              |                                                                           |  |
|---------------------------|--------------|---------------------------------------------------------------------------|--|
| Tank                      | 60005, 60009 | Sheet steel painted in epoxy-powder semi-texturized red color<br>RAL 2002 |  |
|                           | 60011, 60012 | Stainless steel sheet                                                     |  |
|                           | 60010        | Sheet steel painted in epoxy-powder semi-texturized red color<br>RAL 2002 |  |
| Valve                     |              | Bronze                                                                    |  |
| Activation leger          |              | Galvanised                                                                |  |
| Pressure gauge            |              | 0-60 BAR (0-860 Psi)<br>0-100 BAR (0-1440 Psi)                            |  |
| Pressure gauge connection |              | 1/4" BSP                                                                  |  |
| Outlet tube connection    |              | 1/2" BSP                                                                  |  |
| Hose with 2 connections   |              | 1/2" BSP                                                                  |  |
| Hose's length             |              | 1,5 m                                                                     |  |
| Hose's diameter           |              | Exterior: 18 mm<br>Interior: 3/8″                                         |  |
| Tank,s capacity           |              | 12 L                                                                      |  |