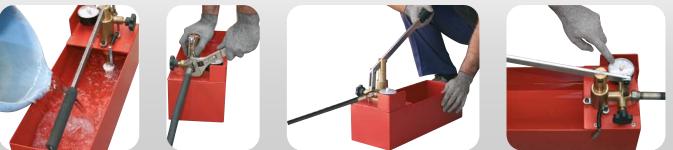

6. Pressure hose included.

4-Wait the testing time

INSTRUCTIONS FOR USE

**Maximum stability!** 

12M: 12 MONTHS OF WARRANT

1-Fill up the tank

2-Connect the circuit

3- Pump until reaching the pressure