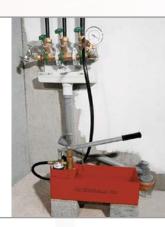

www.egamaster.com

ERTIFIED

PREMIUM

The Ega Master's Testing Pumps have an exclusive and innovative valve system, which increases its stiffness and stability, as well as the comfort and efficiency of the user, since it allows its complete use by applying only one hand.

There are 3 types of pumps, horizontal, vertical and stainless steel.

**1.** Indispensable to verify the sealing in plumbing, heating, solar panels, fireprevention equipments, in refrigeration systems, gas-oil installations, in boilers' and pressure container's building.

- 2. Quick pressure adjustment system by a single valve.
- **3.** Hermeticity and pressure test with water or oil.
- 4. Easy reading pressure gauge.

**5.** Metallic construction, robust for the heavy plumbing work. Tank made in steel (or stainless steel), corrosion resistant, epoxy-powder coated up to 12 litres capacity.

6. Pressure hose included.

4-Wait the testing time

INSTRUCTIONS FOR USE

**Maximum stability!** 

12M: 12 MONTHS OF WARRANT

1-Fill up the tank

2-Connect the circuit

3- Pump until reaching the pressure