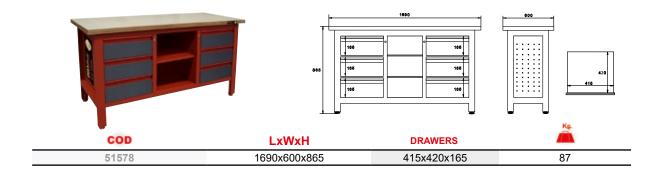

# **WORK BENCHES**

EGA MASTER Work Benches provide the ideal solution for industrial maintenance. Is designed for the most demanding use.





- **1.** The drawers with ball bearing slides provide maximum versatility for the arrangement of the items to be stored.
- **2.** Equipped with holes to place the different tools.
- **3.** Provides extra resistance for tough applications and longer durability.
- **4.** Centralized lock avoids undesired opening and assures maximum anti-theft security.



**5.** The thickness of the workboard is **38mm** and the sheet thickness is **0,7mm** in order to provide more resistance.



#### WORK BENCH (2 DRAWERS + 2 DOORS)





#### **WORK BENCH (6 DRAWERS)**



## WORK BENCH (2 DRAWERS + 2 DOORS + COMPARTMENT)



## WORK BENCH (6 DRAWERS + COMPARTMENT)



# **TECHNICAL SPECIFICATIONS**

| Workboard |         | Pressed birch wood                                  |
|-----------|---------|-----------------------------------------------------|
| Finishing | Body    | Painted in epoxy powder Red ral 2002 semitexturized |
|           | Drawers | Grey hammer tone                                    |