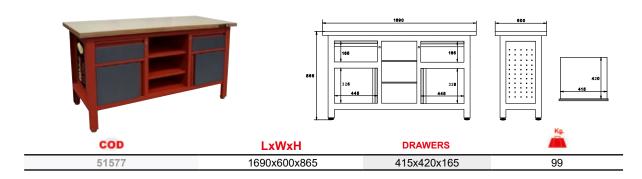

# **WORK BENCHES**

EGA MASTER Work Benches provide the ideal solution for industrial maintenance. Is designed for the most demanding use.





- **1.** The drawers with ball bearing slides provide maximum versatility for the arrangement of the items to be stored.
- **2.** Equipped with holes to place the different tools.
- **3.** Provides extra resistance for tough applications and longer durability.
- **4.** Centralized lock avoids undesired opening and assures maximum anti-theft security.



**5.** The thickness of the workboard is **38mm** and the sheet thickness is **0,7mm** in order to provide more resistance.



#### WORK BENCH (2 DRAWERS + 2 DOORS)





#### **WORK BENCH (6 DRAWERS)**



## WORK BENCH (2 DRAWERS + 2 DOORS + COMPARTMENT)



## WORK BENCH (6 DRAWERS + COMPARTMENT)



# **TECHNICAL SPECIFICATIONS**

| Workboard |         | Pressed birch wood                                  |
|-----------|---------|-----------------------------------------------------|
| Finishing | Body    | Painted in epoxy powder Red ral 2002 semitexturized |
|           | Drawers | Grey hammer tone                                    |