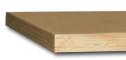

**5.** The thickness of the workboard is **38mm** and the sheet thickness is **0,7mm** in order to provide more resistance.