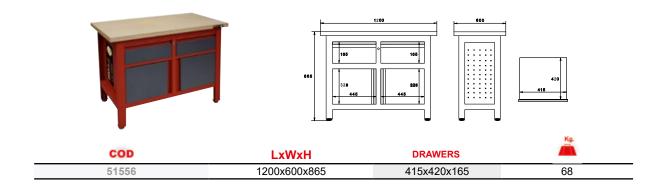

# **WORK BENCHES**

EGA MASTER Work Benches provide the ideal solution for industrial maintenance. Is designed for the most demanding use.





- **1.** The drawers with ball bearing slides provide maximum versatility for the arrangement of the items to be stored.
- **2.** Equipped with holes to place the different tools.
- **3.** Provides extra resistance for tough applications and longer durability.
- **4.** Centralized lock avoids undesired opening and assures maximum anti-theft security.



**5.** The thickness of the workboard is **38mm** and the sheet thickness is **0,7mm** in order to provide more resistance.



#### WORK BENCH (2 DRAWERS + 2 DOORS)





#### **WORK BENCH (6 DRAWERS)**



## WORK BENCH (2 DRAWERS + 2 DOORS + COMPARTMENT)



## WORK BENCH (6 DRAWERS + COMPARTMENT)



# **TECHNICAL SPECIFICATIONS**

| Workboard |         | Pressed birch wood                                  |
|-----------|---------|-----------------------------------------------------|
| Finishing | Body    | Painted in epoxy powder Red ral 2002 semitexturized |
|           | Drawers | Grey hammer tone                                    |