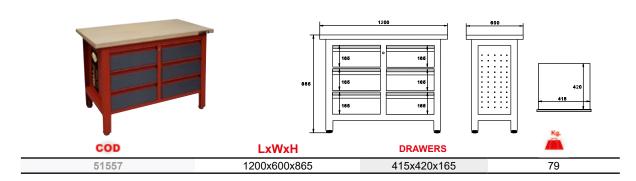

# **WORK BENCHES**

EGA MASTER Work Benches provide the ideal solution for industrial maintenance. Is designed for the most demanding use.





- **1.** The drawers with ball bearing slides provide maximum versatility for the arrangement of the items to be stored.
- **2.** Equipped with holes to place the different tools.
- **3.** Provides extra resistance for tough applications and longer durability.
- **4.** Centralized lock avoids undesired opening and assures maximum anti-theft security.



**5.** The thickness of the workboard is **38mm** and the sheet thickness is **0,7mm** in order to provide more resistance.



#### WORK BENCH (2 DRAWERS + 2 DOORS)





#### **WORK BENCH (6 DRAWERS)**



## WORK BENCH (2 DRAWERS + 2 DOORS + COMPARTMENT)



## WORK BENCH (6 DRAWERS + COMPARTMENT)



# **TECHNICAL SPECIFICATIONS**

| Workboard |         | Pressed birch wood                                  |
|-----------|---------|-----------------------------------------------------|
| Finishing | Body    | Painted in epoxy powder Red ral 2002 semitexturized |
|           | Drawers | Grey hammer tone                                    |