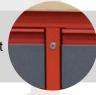

# **WORK BENCHES**

EGA MASTER Work Benches provide the ideal solution for industrial maintenance. Is designed for the most demanding use.





- **1.** The drawers with ball bearing slides provide maximum versatility for the arrangement of the items to be stored.
- **2.** Equipped with holes to place the different tools.
- **3.** Provides extra resistance for tough applications and longer durability.
- **4.** Centralized lock avoids undesired opening and assures maximum anti-theft security.



**5.** The thickness of the workboard is **38mm** and the sheet thickness is **0,7mm** in order to provide more resistance.



#### WORK BENCH (2 DRAWERS + 2 DOORS)





#### **WORK BENCH (6 DRAWERS)**



## WORK BENCH (2 DRAWERS + 2 DOORS + COMPARTMENT)



## WORK BENCH (6 DRAWERS + COMPARTMENT)



# **TECHNICAL SPECIFICATIONS**

| Workboard |         | Pressed birch wood                                  |
|-----------|---------|-----------------------------------------------------|
| Finishing | Body    | Painted in epoxy powder Red ral 2002 semitexturized |
|           | Drawers | Grey hammer tone                                    |