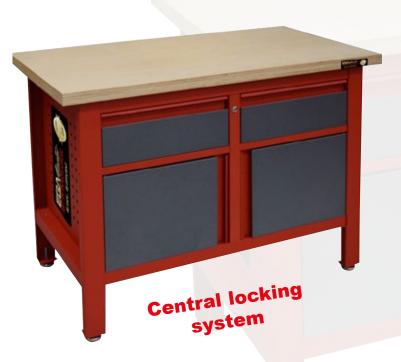

# **WORK BENCHES**

EGA MASTER Work Benches provide the ideal solution for industrial maintenance. Is designed for the most demanding use.

- **1.** The drawers with ball bearing slides provide maximum versatility for the arrangement of the items to be stored.
- **2.** Equipped with holes to place the different tools.
- **3.** Provides extra resistance for tough applications and longer durability.
- **4.** Centralized lock avoids undesired opening and assures maximum anti-theft security.

#### WORK BENCH (2 DRAWERS + 2 DOORS)