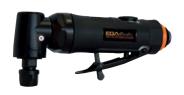

### **PNEUMATIC ANGLE GRINDERS**

| COD   | CAP. | R.P.M | l <b>←</b> L → l | Kg. |
|-------|------|-------|------------------|-----|
| 57079 | 6mm  | 18000 | 180              | 0.7 |

## **TECHNICAL SPECIFICATIONS**

| Collet diameter      | 6mm            |
|----------------------|----------------|
| RPM                  | 18000          |
| Air consumption      | 80LPM (2.8CFM) |
| Air inlet            | 1/4"           |
| Power                | 0.373kW        |
| Noise pressure level | 77.3dBA        |
| Noise power level    | 88.3dBA        |
| Vibration            | 5.95m/s²       |
| Working pressure     | 6,3bar / 90PSI |
| Ø int (mm)           | 3/8"           |