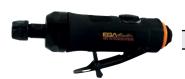

## PNEUMATIC STRAIGHT GRINDER

EGA Master pneumatic straight grinder is designed for grinding and polishing applications such as weld dressing, valve grinding or hole enlarging.

- 1. Low noise levels.
- 2. Low air consumption.
- 3. 6,3 bar working pressure.

- 4. It can be used to clean brake pads or any rusted or dirty piece of metal.
- 5. Safety speed control lever.

6. Easy to transport thanks to small dimensions and its light weight.

### PNEUMATIC STRAIGHT GRINDER

| COD   | CAP. | R.P.M | $\leftarrow {\underset{mm}{\vdash}} \longrightarrow$ | A S |
|-------|------|-------|------------------------------------------------------|-----|
| 57078 | 6mm  | 22000 | 180                                                  | 0.6 |
|       |      |       |                                                      |     |

# TECHNICAL SPECIFICATIONS

| Collet diameter      | 6mm                  |
|----------------------|----------------------|
| RPM                  | 22000                |
| Air consumption      | 80LPM (2.8CFM)       |
| Air inlet            | 1/4"                 |
| Power                | 0.373kW              |
| Noise pressure level | 79.5dBA              |
| Noise power level    | 90.5dBA              |
| Vibration            | 2.51m/s <sup>2</sup> |
| Working pressure     | 6,3bar / 90PSI       |
| Ø int (mm)           | 3/8"                 |