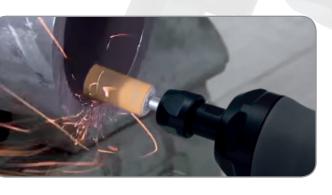

## PNEUMATIC STRAIGHT GRINDER

EGA Master pneumatic straight grinder is designed for grinding and polishing applications such as weld dressing, valve grinding or hole enlarging.

- 1. Low noise levels.
- 2. Low air consumption.
- 3. 6,3 bar working pressure.