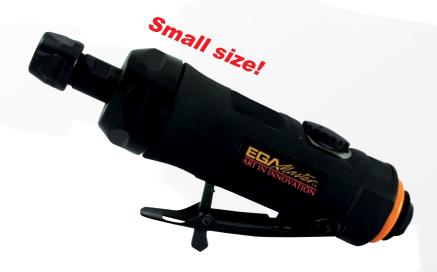

## PNEUMATIC STRAIGHT GRINDER

EGA Master pneumatic straight grinder is designed for grinding and polishing applications such as weld dressing, valve grinding or hole enlarging.

- 1. Low noise levels.
- 2. Low air consumption.
- 3. 6,3 bar working pressure.

- 4. It can be used to clean brake pads or any rusted or dirty piece of metal.
- 5. Safety speed control lever.

6. Easy to transport thanks to small dimensions and its light weight.