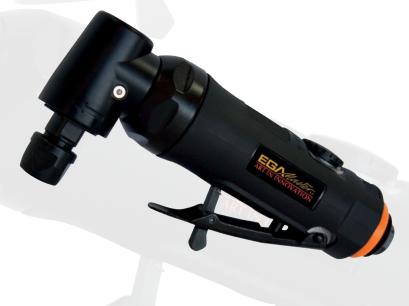

### **PNEUMATIC ANGLE GRINDERS**

| COD   | CAP. | R.P.M | l <b>←</b> L → l | Kg. |
|-------|------|-------|------------------|-----|
| 57079 | 6mm  | 18000 | 180              | 0.7 |

## **TECHNICAL SPECIFICATIONS**

| Collet diameter      | 6mm            |
|----------------------|----------------|
| RPM                  | 18000          |
| Air consumption      | 80LPM (2.8CFM) |
| Air inlet            | 1/4"           |
| Power                | 0.373kW        |
| Noise pressure level | 77.3dBA        |
| Noise power level    | 88.3dBA        |
| Vibration            | 5.95m/s²       |
| Working pressure     | 6,3bar / 90PSI |
| Ø int (mm)           | 3/8"           |