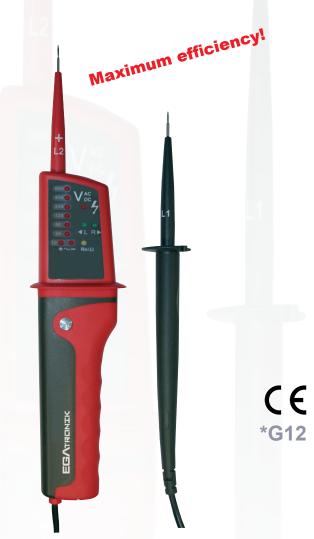

Designed in accordance with the latest international safety standards IEC 61010 and IEC 61243-3. The voltage testers are fully automatic voltage indicators capable of measuring AC/ DC voltage up to 690V. Both units have visual and acoustic continuity indication.

For the testing of voltage AC/DC, resistance, continuity and diodes.

With protection rating of IP65.

**VOLTAGE TESTERS** 