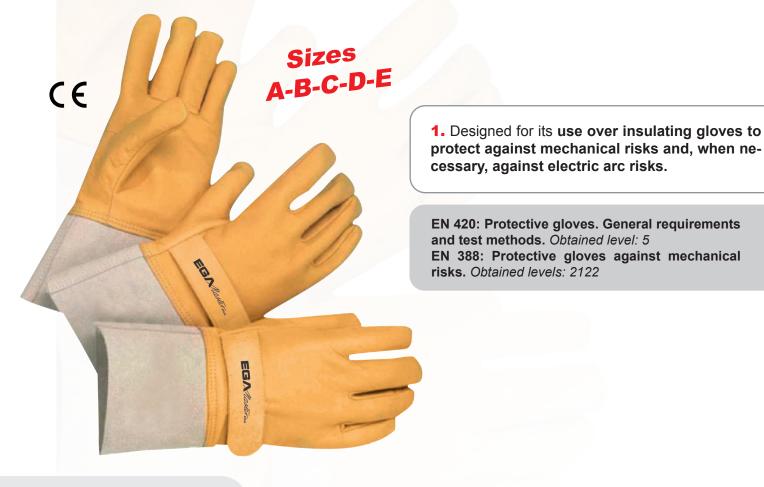

IEC-EN 60903

| TECHNICAL SPECIFICATIONS |                                            |  |
|--------------------------|--------------------------------------------|--|
| MATERIAL                 | General: Silicone treated leather + velcro |  |
| MATERIAL                 | Yarn: Cotton polyester or 100% polyester   |  |