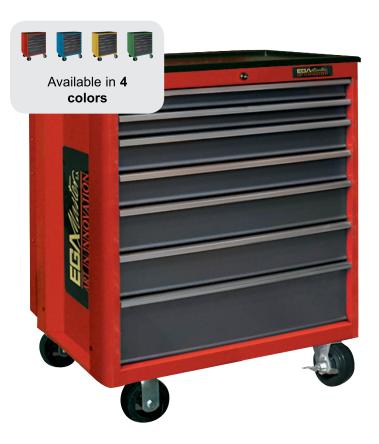

## TECHNICAL SPECIFICATIONS

| MATERIAL  | Steel               |                                                                                                                                                                                              |
|-----------|---------------------|----------------------------------------------------------------------------------------------------------------------------------------------------------------------------------------------|
| FINISHING | Cabinet             | Cod. 51025 Painted in epoxy powder<br>Red ral 2002 semitexturized<br>Cod. 51484 Painted in blue RAL-5017*<br>Cod. 51496 Painted in yellow RAL-1003*<br>Cod. 51508 Painted in green RAL-6032* |
|           | Front drawers       | Painted in Grey                                                                                                                                                                              |
|           | Drawers<br>handhold | Metallic                                                                                                                                                                                     |

\*Approximate colors