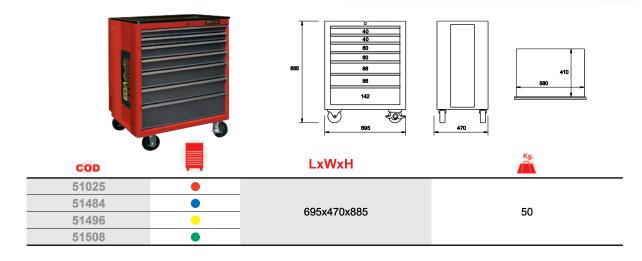

## **TECHNICAL SPECIFICATIONS**

| 7 Ball-bearing slides                     | •      |
|-------------------------------------------|--------|
| 2 fixed and 2 revolving with brake wheels | 5"X2"  |
| Capacity in 40mm height drawers           | 30 Kg  |
| Capacity in 60mm height drawers           | 30 Kg  |
| Capacity in 86mm height drawers           | 40 Kg  |
| Capacity in 142mm height drawers          | 50 Kg  |
| Total static weight capacity              | 500 Kg |
| Central locking system                    | •      |
| Reinforced heavy duty structure           | •      |

## TECHNICAL SPECIFICATIONS

| MATERIAL  | Steel               |                                                                                                                                                                                              |
|-----------|---------------------|----------------------------------------------------------------------------------------------------------------------------------------------------------------------------------------------|
| FINISHING | Cabinet             | Cod. 51025 Painted in epoxy powder<br>Red ral 2002 semitexturized<br>Cod. 51484 Painted in blue RAL-5017*<br>Cod. 51496 Painted in yellow RAL-1003*<br>Cod. 51508 Painted in green RAL-6032* |
|           | Front drawers       | Painted in Grey                                                                                                                                                                              |
|           | Drawers<br>handhold | Metallic                                                                                                                                                                                     |