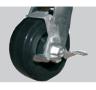

- **4.** The reinforced heavy duty structure provides **500Kg of static capacity.**
- **5.** Different size drawers provide the maximum versatility for tool storage. Equipped with ball bearings to ensure smooth and comfortable operation.
- **6.** Includes a **top tray** which offers more storage space.
- **7.** Four tough castors enable smooth transportation, two of them have brakes and swivel.

## **TECHNICAL SPECIFICATIONS**

| 7 Ball-bearing slides                     | •      |
|-------------------------------------------|--------|
| 2 fixed and 2 revolving with brake wheels | 5"X2"  |
| Capacity in 40mm height drawers           | 30 Kg  |
| Capacity in 60mm height drawers           | 30 Kg  |
| Capacity in 86mm height drawers           | 40 Kg  |
| Capacity in 142mm height drawers          | 50 Kg  |
| Total static weight capacity              | 500 Kg |
| Central locking system                    | •      |
| Reinforced heavy duty structure           | •      |