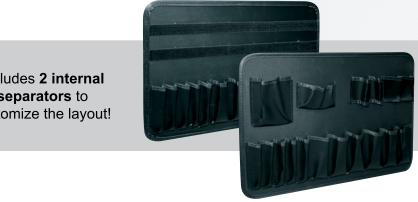

| COD   | LxWxH       | Kg. |
|-------|-------------|-----|
| 51012 | 455x205x320 | 4.2 |

Perfect order makes tool detection easy!

Passcode lock to increase anti-theft safety.

Quick and precise locks.