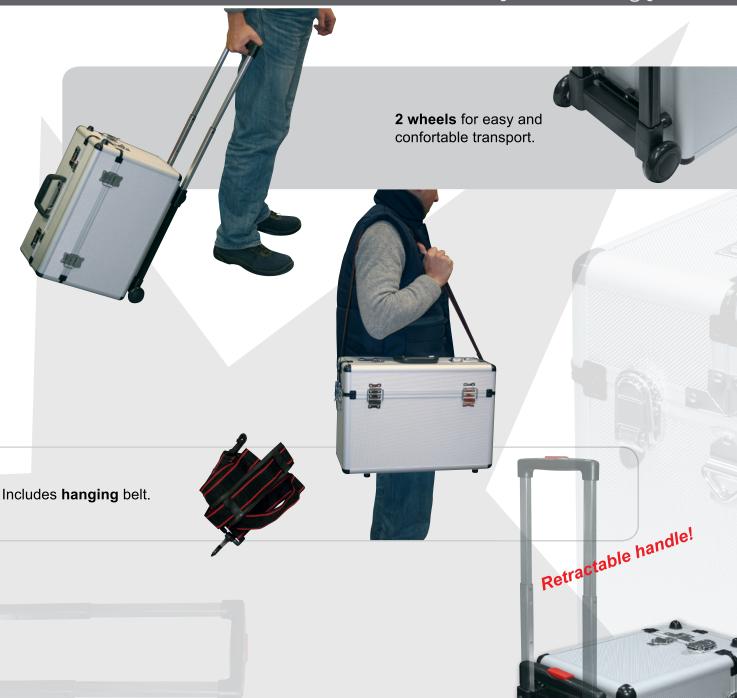

| COD   | LxWxH       | Kg. |
|-------|-------------|-----|
| 51012 | 455x205x320 | 4.2 |

Perfect order makes tool detection easy!

Passcode lock to increase anti-theft safety.

Quick and precise locks.

## TECHNICAL SPECIFICATIONS

| MATERIAL           | Aluminium                          |  |
|--------------------|------------------------------------|--|
| CAPACITY           | 15Kg.                              |  |
| RETRACTABLE HANDLE | 950mm (completely extended)        |  |
| FINISHING          | Aluminum colour                    |  |
| WHEELS             | 2 (distance between wheels: 180mm) |  |