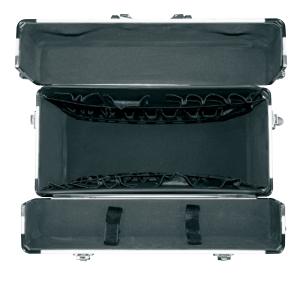

## **ALUMINIUM** TOOL CASE

EGA Master tool case range provides perfect and tailored solutions to carry handtools to jobsite.

Manufactured in aluminum, they are light and easy to transport. Variety of dimensions enable carrying different length tolos such as levels, hacksaws, etc.

| COD   | LxWxH       | Kg. |
|-------|-------------|-----|
| 51012 | 455x205x320 | 4.2 |

Perfect order makes tool detection easy!

Passcode lock to increase anti-theft safety.

Quick and precise locks.