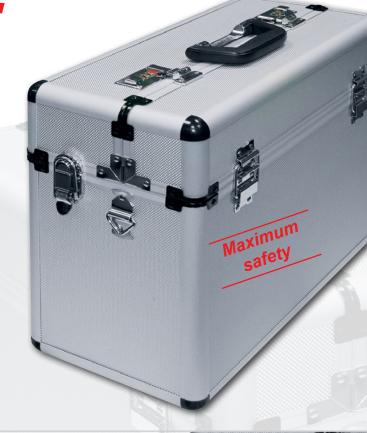

## **ALUMINIUM** TOOL CASE

EGA Master tool case range provides perfect and tailored solutions to carry handtools to jobsite.

Manufactured in aluminum, they are light and easy to transport. Variety of dimensions enable carrying different length tolos such as levels, hacksaws, etc.

| COD   | LxWxH       | Kg. |
|-------|-------------|-----|
| 51012 | 455x205x320 | 4.2 |

Perfect order makes tool detection easy!

Passcode lock to increase anti-theft safety.

Quick and precise locks.

## TECHNICAL SPECIFICATIONS

| MATERIAL           | Aluminium                          |  |
|--------------------|------------------------------------|--|
| CAPACITY           | 15Kg.                              |  |
| RETRACTABLE HANDLE | 950mm (completely extended)        |  |
| FINISHING          | Aluminum colour                    |  |
| WHEELS             | 2 (distance between wheels: 180mm) |  |