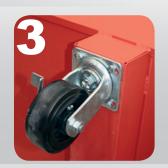

## METALLIC JOBSITE BOX WITH WHEELS

The EGA Master chest with wheels is specially designed for use in the harshest conditions, such as those found in construction and any areas requiring the use of large tools. Two sizes are available, to match the requirements of the user. The finish is very resistant and ready for demanding conditions, with a long lasting powder coating.



1. Central locking system (2keys).



- 2. Made of high quality steel.
- **3.** The code 50991 includes a pneumatic piston system on both sides of the chest to hold the lid, enabling easy opening and closing.



- 4. Side handles.
- **5.** They can be easily carried by pallet thanks to the special leg design.
- **6.** The wheels facilitate the comfortable movement of the chest by the user.

PLACING THE WHEELS









## METALLIC JOBSITE BOX WITH WHEELS