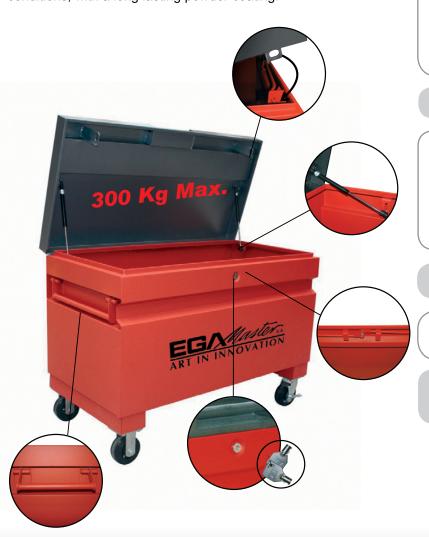

1. Central locking system (2keys).

- 2. Made of high quality steel.
- **3.** The code 50991 includes a pneumatic piston system on both sides of the chest to hold the lid, enabling easy opening and closing.