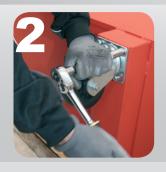

## METALLIC JOBSITE BOX WITH WHEELS

The EGA Master chest with wheels is specially designed for use in the harshest conditions, such as those found in construction and any areas requiring the use of large tools. Two sizes are available, to match the requirements of the user. The finish is very resistant and ready for demanding conditions, with a long lasting powder coating.



1. Central locking system (2keys).



- 2. Made of high quality steel.
- **3.** The code 50991 includes a pneumatic piston system on both sides of the chest to hold the lid, enabling easy opening and closing.



- 4. Side handles.
- **5.** They can be easily carried by pallet thanks to the special leg design.
- **6.** The wheels facilitate the comfortable movement of the chest by the user.

PLACING THE WHEELS









## METALLIC JOBSITE BOX WITH WHEELS