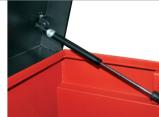

- 4. Side handles.
- **5.** They can be easily carried by pallet thanks to the special leg design.
- **6.** The wheels facilitate the comfortable movement of the chest by the user.

PLACING THE WHEELS

## METALLIC JOBSITE BOX WITH WHEELS