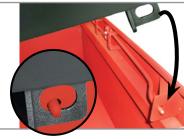

1. Central locking system (2keys).

- 2. Made of high quality steel.
- **3.** The code 50991 includes a pneumatic piston system on both sides of the chest to hold the lid, enabling easy opening and closing.