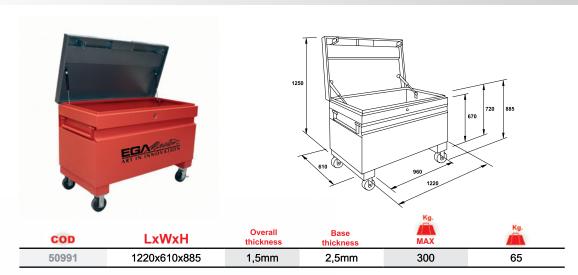

## METALLIC JOBSITE BOX WITH WHEELS

The EGA Master chest with wheels is specially designed for use in the harshest conditions, such as those found in construction and any areas requiring the use of large tools. Two sizes are available, to match the requirements of the user. The finish is very resistant and ready for demanding conditions, with a long lasting powder coating.

1. Central locking system (2keys).

- 2. Made of high quality steel.
- **3.** The code 50991 includes a pneumatic piston system on both sides of the chest to hold the lid, enabling easy opening and closing.

- 4. Side handles.
- **5.** They can be easily carried by pallet thanks to the special leg design.
- **6.** The wheels facilitate the comfortable movement of the chest by the user.

PLACING THE WHEELS