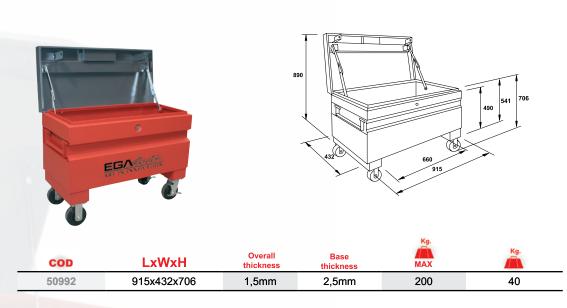

## METALLIC JOBSITE BOX WITH WHEELS

The EGA Master chest with wheels is specially designed for use in the harshest conditions, such as those found in construction and any areas requiring the use of large tools. Two sizes are available, to match the requirements of the user. The finish is very resistant and ready for demanding conditions, with a long lasting powder coating.

1. Central locking system (2keys).

- 2. Made of high quality steel.
- **3.** The code 50991 includes a pneumatic piston system on both sides of the chest to hold the lid, enabling easy opening and closing.

- 4. Side handles.
- **5.** They can be easily carried by pallet thanks to the special leg design.
- **6.** The wheels facilitate the comfortable movement of the chest by the user.

PLACING THE WHEELS