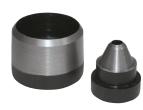

## **CUTTING HEADS**

| COD   | Ø (mm) | l <b>←</b> L → l | gr. |    |
|-------|--------|------------------|-----|----|
| 64671 | 5      |                  | 45  |    |
| 64672 | 6      |                  | 15  |    |
| 64673 | 8      |                  | 20  |    |
| 64674 | 10     |                  | 25  | 10 |
| 64675 | 12,5   | 27               | 30  |    |
| 64676 | 16     |                  | 40  |    |
| 64677 | 20     |                  | 50  |    |
| 64678 | 25     |                  | 60  |    |
| 64679 | 32     |                  | 80  |    |

### HANDLE

| COD   | Ø (mm) | gr. |   |
|-------|--------|-----|---|
| 64680 | 5-32   | 250 | 1 |