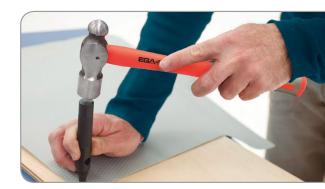

# HOLLOW PUNCHES

EGA Master hollow punches are made of special steel with sharp edges for a precise and fast cutting.

- **1.** The set consists of a **handle and 9 interchangeable cutting heads** from 5mm to 32mm.
- **2.** Sharp and resistant hollow punches for precise finishing.
- **3.** Ideal for making holes in materials such as paper, aluminum, wood, rubber and plastic.
- 4. Supplied in a plastic case.

## **CUTTING HEADS**

| COD   | Ø (mm) | l <b>←</b> L → l | gr. |    |
|-------|--------|------------------|-----|----|
| 64671 | 5      |                  | 45  |    |
| 64672 | 6      |                  | 15  |    |
| 64673 | 8      |                  | 20  |    |
| 64674 | 10     |                  | 25  | 10 |
| 64675 | 12,5   | 27               | 30  |    |
| 64676 | 16     |                  | 40  |    |
| 64677 | 20     |                  | 50  |    |
| 64678 | 25     |                  | 60  |    |
| 64679 | 32     |                  | 80  |    |

### HANDLE

| COD   | Ø (mm) | gr. |   |
|-------|--------|-----|---|
| 64680 | 5-32   | 250 | 1 |