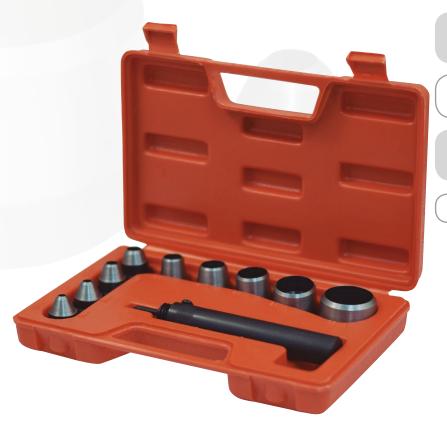

# HOLLOW PUNCHES

EGA Master hollow punches are made of special steel with sharp edges for a precise and fast cutting.

- **1.** The set consists of a **handle and 9 interchangeable cutting heads** from 5mm to 32mm.
- **2.** Sharp and resistant hollow punches for precise finishing.
- **3.** Ideal for making holes in materials such as paper, aluminum, wood, rubber and plastic.
- 4. Supplied in a plastic case.

#### SET

| COD   | PCS | O.D (mm)                      | gr. |   |
|-------|-----|-------------------------------|-----|---|
| 64670 | 10  | 5-6-8-10-12,5-<br>16-20-25-32 | 900 | 1 |

## **CUTTING HEADS**

| COD   | Ø (mm) | l <b>←</b> L → l | gr. |    |
|-------|--------|------------------|-----|----|
| 64671 | 5      |                  | 45  |    |
| 64672 | 6      |                  | 15  |    |
| 64673 | 8      |                  | 20  |    |
| 64674 | 10     |                  | 25  | 10 |
| 64675 | 12,5   | 27               | 30  |    |
| 64676 | 16     |                  | 40  |    |
| 64677 | 20     |                  | 50  |    |
| 64678 | 25     |                  | 60  |    |
| 64679 | 32     |                  | 80  |    |

### HANDLE

| COD   | Ø (mm) | gr. |   |
|-------|--------|-----|---|
| 64680 | 5-32   | 250 | 1 |