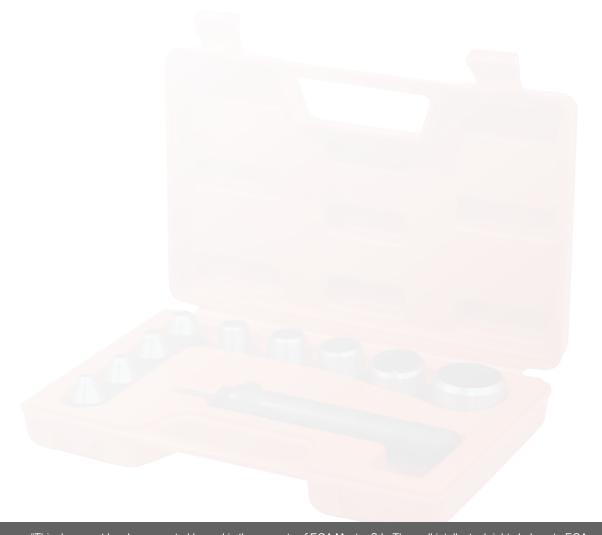

# HOLLOW PUNCHES

EGA Master hollow punches are made of special steel with sharp edges for a precise and fast cutting.

- **1.** The set consists of a **handle and 9 interchangeable cutting heads** from 5mm to 32mm.
- **2.** Sharp and resistant hollow punches for precise finishing.
- **3.** Ideal for making holes in materials such as paper, aluminum, wood, rubber and plastic.
- 4. Supplied in a plastic case.

#### SET

| COD   | PCS | O.D (mm)                      | gr. |   |
|-------|-----|-------------------------------|-----|---|
| 64670 | 10  | 5-6-8-10-12,5-<br>16-20-25-32 | 900 | 1 |