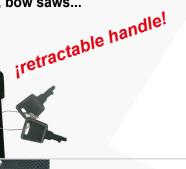

## ABS TOOL CASE PREMIUM

EGA Master's tool cases provide the professional with the ideal solution for the transportation of their equipment. Manufactured from "ABS" materials for extra-resistance to impact and abrasion. Dimensions permit the storage and carrying of even long equipment, such as levels, bow saws...

## **TECHNICAL SPECIFICATIONS**

| MATERIAL           | "ABS" extra-resistant to impact and abrasion |
|--------------------|----------------------------------------------|
| CAPACITY           | max. 15Kg.                                   |
| RESISTANCE         | max. 90Kg.                                   |
| RETRACTABLE HANDLE | 560mm.                                       |