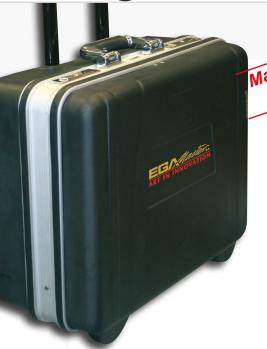

## ABS TOOL CASE PREMIUM

EGA Master's tool cases provide the professional with the ideal solution for the transportation of their equipment. Manufactured from "ABS" materials for extra-resistance to impact and abrasion. Dimensions permit the storage and carrying of even long equipment, such as levels, bow saws...

- By key.
- By number code.

2 wheels for easy movement.

Maximum safety