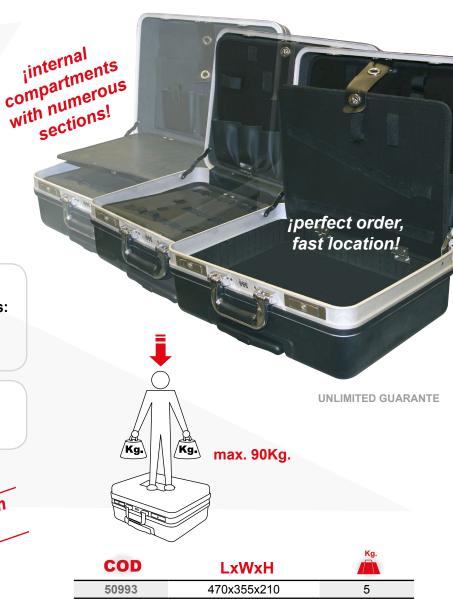

## **TECHNICAL SPECIFICATIONS**

| MATERIAL           | "ABS" extra-resistant to impact and abrasion |
|--------------------|----------------------------------------------|
| CAPACITY           | max. 15Kg.                                   |
| RESISTANCE         | max. 90Kg.                                   |
| RETRACTABLE HANDLE | 560mm.                                       |