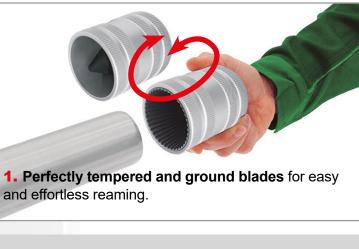

## INTERNAL & EXTERNAL PIPE REAMERS

EGA Master's high quality pipe reamers are designed for easy and rapid internal and external reaming of pipes.

**2.** Robust aluminium housing for heavy duty use.

**3.** Suitable for **copper**, **steel**, **plastic**, **stainless steel**, **brass and aluminium pipe**.