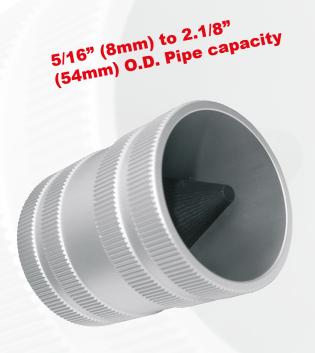

## INTERNAL & EXTERNAL PIPE REAMERS

EGA Master's high quality pipe reamers are designed for easy and rapid internal and external reaming of pipes.

**2.** Robust aluminium housing for heavy duty use.

**3.** Suitable for **copper**, **steel**, **plastic**, **stainless steel**, **brass and aluminium pipe**.

## **INTERNAL & EXTERNAL PIPE REAMERS**

|  | COD   |                                                    | A O.D                    | gr. |     |   |
|--|-------|----------------------------------------------------|--------------------------|-----|-----|---|
|  | 63958 | Cu / STEEL / PLASTIC / INOX /<br>BRASS / ALUMINIUM | 8-35mm /<br>5/16"-1.3/8" | 250 | - 1 | 1 |
|  | 63959 |                                                    | 10-54mm /<br>1/2"-2.1/8" | 500 |     |   |