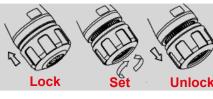

1. Perfect for controlled screwing in the range of 0.4-5 Nm and 4-50 Lb.in.

4. Lock and adjust from the handle.

5. With individual case.

6. With calibration certificate.