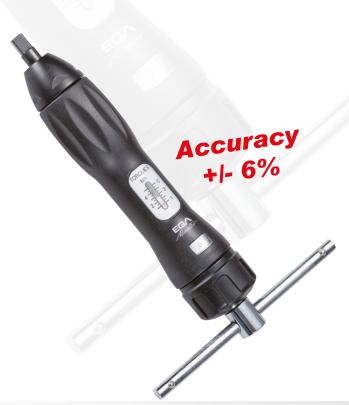

## TORQUE SCREWDRIVER

PREMIUM HAND TOOLS

EGA Master manufactures a wide range of screwdriver bits, bit holder screwdrivers and accessories among which you can find special **designed torque screwdrivers for precision tightening.** 

1. Perfect for controlled screwing in the range of 0.4-5 Nm and 4-50 Lb.in.

4. Lock and adjust from the handle.

5. With individual case.

6. With calibration certificate.