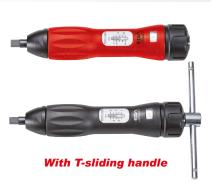

1. Perfect for controlled screwing in the range of 0.4-5 Nm and 4-50 Lb.in.

4. Lock and adjust from the handle.

5. With individual case.

6. With calibration certificate.