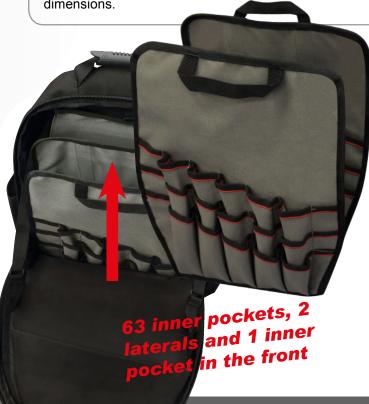

**5.** Some of the compartments are removable and can be transported by their handles leaving the backpack with more space for transportation of items with large dimensions.