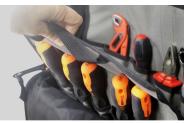

- 7. Includes fastening tapes to hold tools.
- **8.** Plastic reinforced base for maximum safety and durability.

**9.** Back compartment for transporting notebooks, books or even a laptop.

**10.** Lateral pocket for placing identification cards.