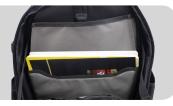

- 7. Includes fastening tapes to hold tools.
- **8.** Plastic reinforced base for maximum safety and durability.

**9.** Back compartment for transporting notebooks, books or even a laptop.

**10.** Lateral pocket for placing identification cards.

**5.** Some of the compartments are removable and can be transported by their handles leaving the backpack with more space for transportation of items with large dimensions.