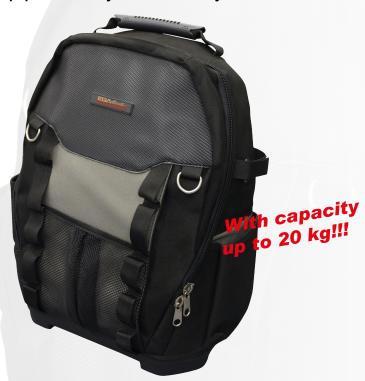

## TOOL BACKPACK

EGA Master tool backpacks are the ideal item for professionals as it allows users to transport work equipments easily and comfortably.

**6.** Double plastic and nylon handle for a better grip making its transportation easier.

- 7. Includes fastening tapes to hold tools.
- **8.** Plastic reinforced base for maximum safety and durability.

**9.** Back compartment for transporting notebooks, books or even a laptop.

**10.** Lateral pocket for placing identification cards.

- 1. Large opening and quick access to its interior.
- 2. Adjustable padded straps and padded lumbar with central ventilation channel for a greater comfort of the user.

- 3. Manufactured in double layer heavy duty nylon.
- **4.** Multiple internal and external compartments for a better organization of the tools.

**5.** Some of the compartments are removable and can be transported by their handles leaving the backpack with more space for transportation of items with large dimensions.