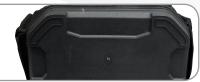

- 7. Includes fastening tapes to hold tools.
- **8.** Plastic reinforced base for maximum safety and durability.

**9.** Back compartment for transporting notebooks, books or even a laptop.

**10.** Lateral pocket for placing identification cards.

## **TECHNICAL SPECIFICATIONS**

| MATERIAL  | Double layer of high quality nylon |
|-----------|------------------------------------|
| BASE      | Reinforced                         |
| FINISHING | Black and grey                     |