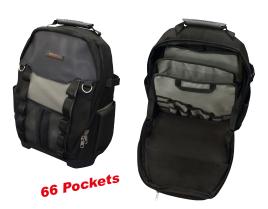

## **TOOL BACKPACK**

| COD   | LxWxH       | Kg.<br>MAX | POCKETS | Kg. |
|-------|-------------|------------|---------|-----|
| 50963 | 390x220x480 | 20         | 66      | 2,1 |