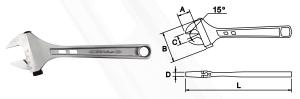

| COD   | <b>←</b> L → | <b>←</b> A→ | <b>←</b> B→ | <b>←</b> C→ | <b>←</b> D→ |     |     |   |
|-------|--------------|-------------|-------------|-------------|-------------|-----|-----|---|
| 58126 | 6"-150mm     | 23          | 53          | 24          | G E         | 150 |     |   |
| 58127 | 8"-200mm     | 26,5        | 66          | 28,5        | 6,5         | 275 |     | 4 |
| 58128 | 10"-250mm    | 31          | 80          | 33          | 8           | 475 | . 0 | ' |
| 58129 | 12"-300mm    | 39          | 94          | 38          | 9,5         | 820 |     |   |