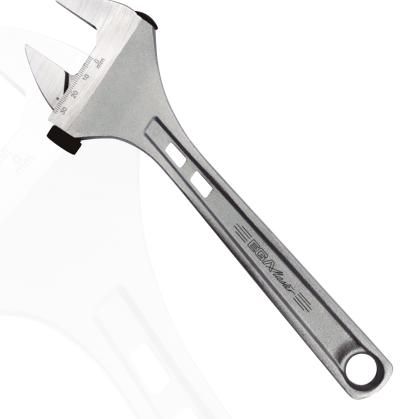

## ADJUSTABLE WRENCHES WITH LATERAL NUT

EGA Master manufactures the widest range of adjustable wrenches in the world, available in multiple sizes, versions and worldwide exclusive innovations.

EGA Master's adjustable wrench with lateral nut provides precise adjustment and movement thanks to the lateral nut drive system.

1. With lateral nut system for comfortable and quick adjustment, even with one hand.

- W X EX
  - 2. With measuring scale in mm.
  - 3. 15° degree angle of the head provide better accessibility.
  - **4.** Manufactured in chrome vanadium and with a hardness of 40-50HRc.
  - 5. Heavy Duty performance to provide maximum resistance to high torque.